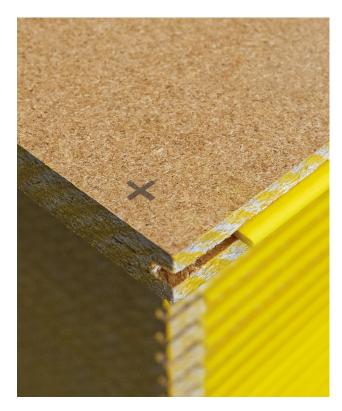

## Product Brochure

STRUCTAflor General Purpose is a particleboard sheet flooring, manufactured in Australia to comply with the requirements for structural particleboard flooring.

04.2023

STRUCTAflor GP with its unique hard-wearing resin enriched surface and yellow waxed edge coating on the tongued variants – it is the quality flooring for every Australian home.

Available in YELLOWtongue, REDtongue, BLUEtongue.

**YELLOW**tongue

REDtongue

**BLUE**tongue