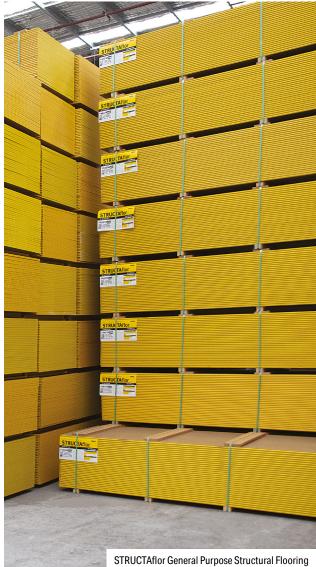

## Product Brochure

STRUCTAflor General Purpose is a particleboard sheet flooring, manufactured in Australia to comply with the requirements for structural particleboard flooring.

04.2023

STRUCTAflor GP with its unique hard-wearing resin enriched surface and yellow waxed edge coating on the tongued variants – it is the quality flooring for every Australian home.